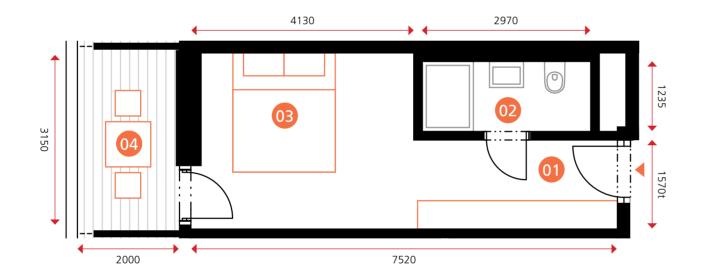

## sports apartment

building A1A2 • 1st floor • apartment A2.1.09 • 1+0 • 27.5 m<sup>2</sup>

| 01 | ENTRY HALL  | 5.7 m <sup>2</sup>  |
|----|-------------|---------------------|
| 02 | BATHROOM    | 3.7 m <sup>2</sup>  |
| 03 | ROOM        | 11.9 m²             |
|    | USABLE AREA | 21.3 m <sup>2</sup> |
|    | WALL AREA   | 1.0 m <sup>2</sup>  |
|    | FLOOR AREA  | 22.3 m²             |
| 04 | LOGGIA      | 5.2 m <sup>2</sup>  |